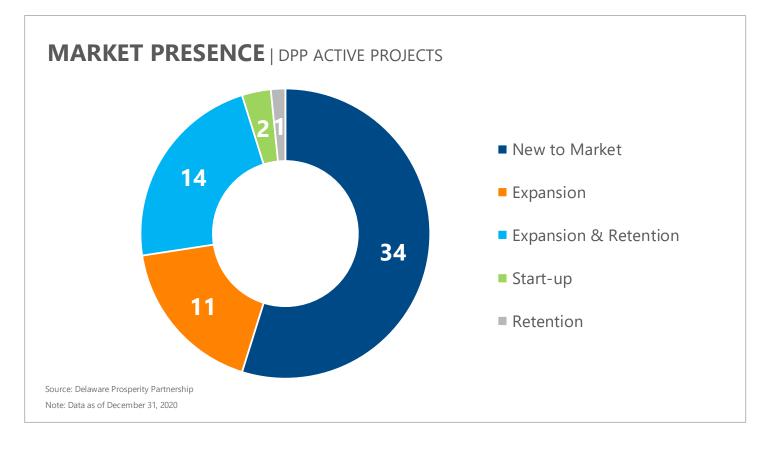

# **PROJECT STAGE** | DPP ACTIVE PROJECTS

Note: Data as of December 31, 2020

Source: Delaware Prosperity Partnership

Note: Data as of December 31, 2020. Only includes projects for which there are capital investment estimates.