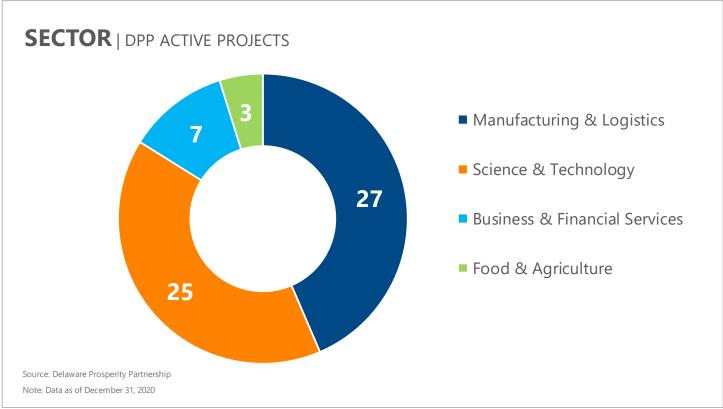

# **PROJECT STAGE** | DPP ACTIVE PROJECTS

Note: Data as of December 31, 2020

Source: Delaware Prosperity Partnership

Note: Data as of December 31, 2020. Only includes projects for which there are capital investment estimates.