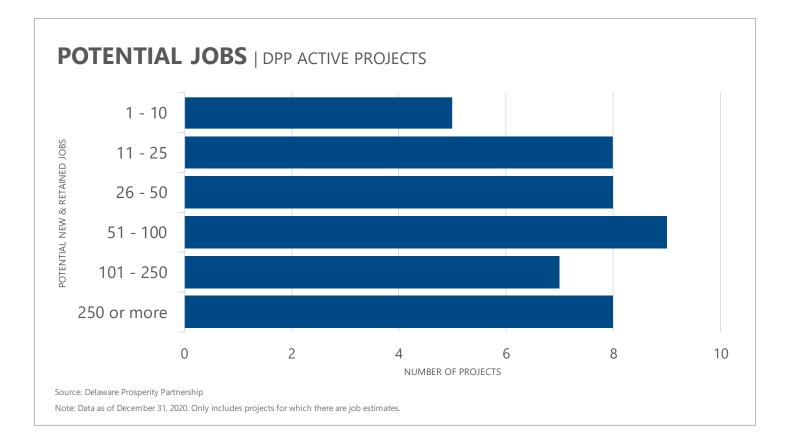

#### MONTHLY SUMMARY | DPP ACTIVE PROJECTS & MONTHLY FLOW

62 Active Projects

5,060 Potential New Jobs

2,387 7,447 Potential Retained Jobs

Potential New & **Retained Jobs** 

\$2.08B **Potential Capital** Investment