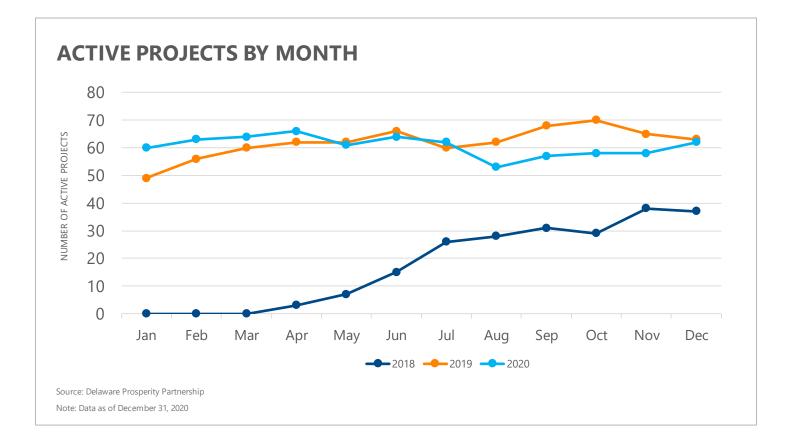

#### MONTHLY SUMMARY | DPP ACTIVE PROJECTS & MONTHLY FLOW

62 Active Projects

5,060 Potential New Jobs

2,387 7,447 Potential Retained Jobs

Potential New & **Retained Jobs** 

\$2.08B **Potential Capital** Investment

**MONTHLY PROJECT FLOW** 

8 New Projects

Located Projects\*

Closed Projects\*

Source: Delaware Prosperity Partnership

\*Note: Data as of December 31, 2020. Located projects are announced expansions or relocations to Delaware supported by DPP. Closed projects are projects for which DPP has lost contact with the company; the company is no longer seeking to expand or relocate; or the company has chosen a location outside of Delaware for its expansion or relocation.