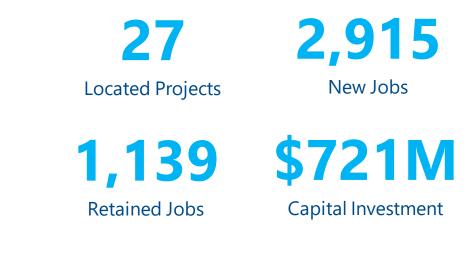

# LOCATED PROJECTS SUMMARY

Through December 2020, DPP has successfully supported 27 projects in Delaware, including companies new to Delaware and expansions at existing Delaware companies.

Source: Delaware Prosperity Partnership

\*Note: Data as of December 31, 2020. Located projects are announced expansions or relocations to Delaware supported by DPP.