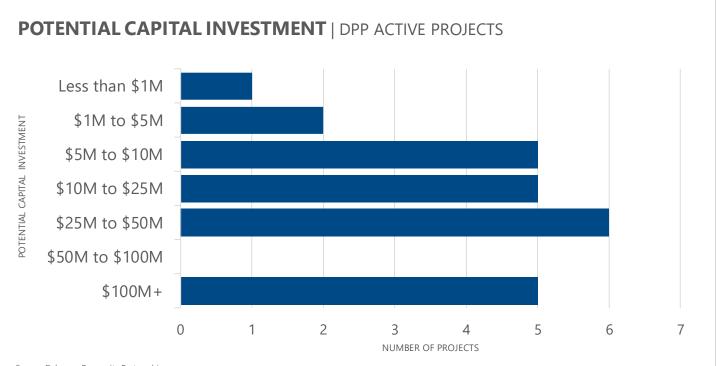

#### MONTHLY SUMMARY | DPP ACTIVE PROJECTS & MONTHLY FLOW

62 Active Projects

5,060 Potential New Jobs

2,387 7,447 Potential Retained Jobs

Potential New & **Retained Jobs** 

\$2.08B **Potential Capital** Investment

# **PROJECT STAGE** | DPP ACTIVE PROJECTS

Note: Data as of December 31, 2020

Source: Delaware Prosperity Partnership

Note: Data as of December 31, 2020. Only includes projects for which there are capital investment estimates.