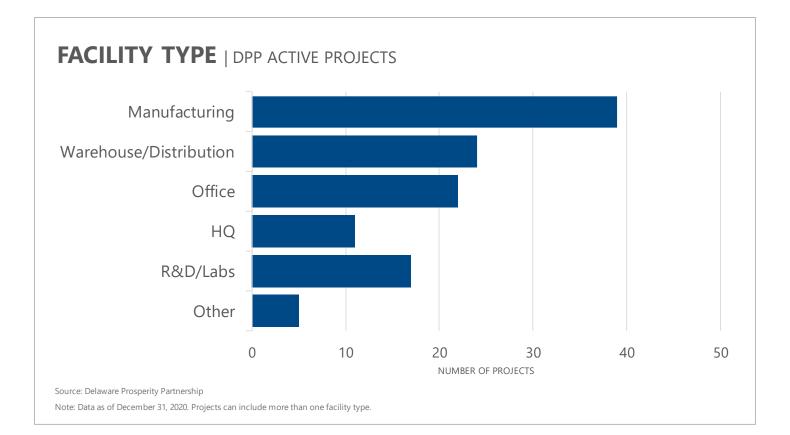

# **PROJECT STAGE** | DPP ACTIVE PROJECTS

Note: Data as of December 31, 2020

Source: Delaware Prosperity Partnership

Note: Data as of December 31, 2020. Only includes projects for which there are capital investment estimates.