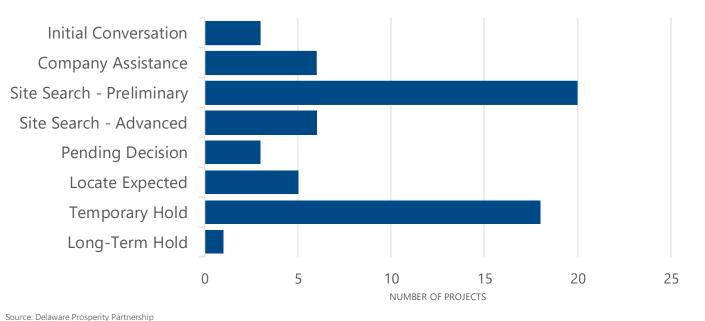

# **PROJECT STAGE** | DPP ACTIVE PROJECTS

Note: Data as of December 31, 2020

Source: Delaware Prosperity Partnership

Note: Data as of December 31, 2020. Only includes projects for which there are capital investment estimates.